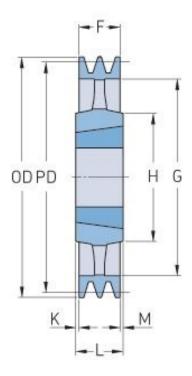

## PHP 4SPB1250TB

| Pitch diameter<br>(mm) | 1250 |
|------------------------|------|
| Outside diameter (mm)  | 1257 |
| Pulley type            | 4    |
| Bushing no.            | 4545 |
| Min. bore (mm)         | 55   |
| Max. bore (mm)         | 110  |
| F (mm)                 | 82   |
| G (mm)                 | 1204 |
| K (mm)                 | 16   |
| L (mm)                 | 114  |
| M (mm)                 | 16   |
| H (mm)                 | 225  |
| Weight (kg)            | 162  |