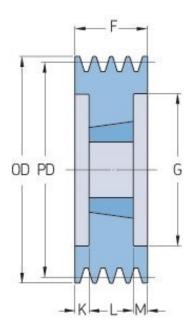

## PHP 4SPB118TB

| Pitch diameter<br>(mm) | 118  |
|------------------------|------|
| Outside diameter (mm)  | 125  |
| Pulley type            | 3    |
| Bushing no.            | 1610 |
| Min. bore (mm)         | 14   |
| Max. bore (mm)         | 42   |
| F (mm)                 | 82   |
| G (mm)                 | 71   |
| K (mm)                 | 29   |
| L (mm)                 | 25   |
| M (mm)                 | 29   |
| H (mm)                 | -    |
| Weight (kg)            | 3.3  |