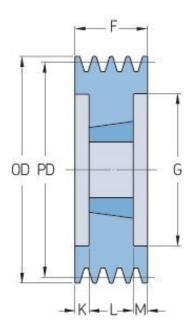

## PHP 4SPB112TB

| Pitch diameter<br>(mm) | 112  |
|------------------------|------|
| Outside diameter (mm)  | 119  |
| Pulley type            | 3    |
| Bushing no.            | 1610 |
| Min. bore (mm)         | 14   |
| Max. bore (mm)         | 42   |
| F (mm)                 | 82   |
| G (mm)                 | 65   |
| K (mm)                 | 29   |
| L (mm)                 | 25   |
| M (mm)                 | 29   |
| H (mm)                 | -    |
| Weight (kg)            | 2.8  |