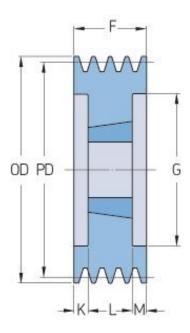

## PHP 4SPB106TB

| Pitch diameter<br>(mm) | 106  |
|------------------------|------|
| Outside diameter (mm)  | 113  |
| Pulley type            | 3    |
| Bushing no.            | 1610 |
| Min. bore (mm)         | 14   |
| Max. bore (mm)         | 42   |
| F (mm)                 | 82   |
| G (mm)                 | 65   |
| K (mm)                 | 29   |
| L (mm)                 | 25   |
| M (mm)                 | 29   |
| H (mm)                 | -    |
| Weight (kg)            | 2.3  |