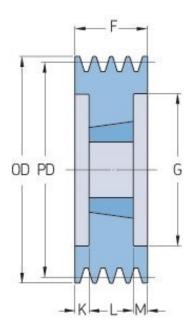

## PHP 4SPB100TB

| Pitch diameter<br>(mm) | 100  |
|------------------------|------|
| Outside diameter (mm)  | 107  |
| Pulley type            | 3    |
| Bushing no.            | 1210 |
| Min. bore (mm)         | 11   |
| Max. bore (mm)         | 32   |
| F (mm)                 | 82   |
| G (mm)                 | 58   |
| K (mm)                 | 29   |
| L (mm)                 | 25   |
| M (mm)                 | 29   |
| H (mm)                 | -    |
| Weight (kg)            | 2.4  |