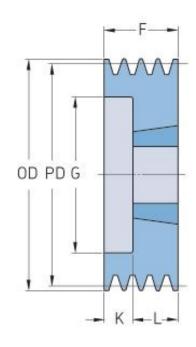

## PHP 4SPA95TB

| Pitch diameter<br>(mm)   | 95    |
|--------------------------|-------|
| Outside diameter<br>(mm) | 100.5 |
| Pulley type              | 6     |
| Bushing no.              | 1615  |
| Min. bore (mm)           | 14    |
| Max. bore (mm)           | 42    |
| F (mm)                   | 65    |
| G (mm)                   | 64    |
| K (mm)                   | 27    |
| L (mm)                   | 38    |
| M (mm)                   | -     |
| H (mm)                   | -     |
| Weight (kg)              | 1.4   |