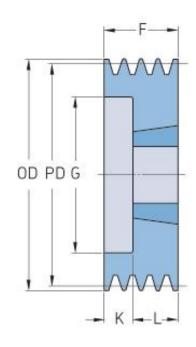

## PHP 4SPA90TB

| Pitch diameter<br>(mm)   | 90   |
|--------------------------|------|
| Outside diameter<br>(mm) | 95.5 |
| Pulley type              | 6    |
| Bushing no.              | 1615 |
| Min. bore (mm)           | 14   |
| Max. bore (mm)           | 42   |
| F (mm)                   | 65   |
| G (mm)                   | 64   |
| K (mm)                   | 27   |
| L (mm)                   | 38   |
| M (mm)                   | -    |
| H (mm)                   | -    |
| Weight (kg)              | 1.2  |