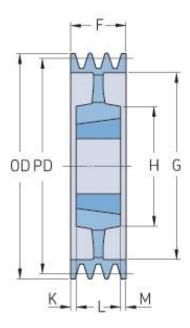

## PHP 4SPA450TB

| Pitch diameter<br>(mm) | 450   |
|------------------------|-------|
| Outside diameter (mm)  | 455.5 |
| Pulley type            | 5     |
| Bushing no.            | 3020  |
| Min. bore (mm)         | 25    |
| Max. bore (mm)         | 75    |
| F (mm)                 | 65    |
| G (mm)                 | 415   |
| K (mm)                 | 7     |
| L (mm)                 | 51    |
| M (mm)                 | 7     |
| H (mm)                 | 150   |
| Weight (kg)            | 23.2  |