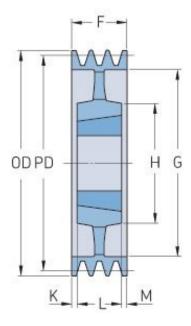

## PHP 4SPA355TB

| Pitch diameter<br>(mm) | 355   |
|------------------------|-------|
| Outside diameter (mm)  | 360.5 |
| Pulley type            | 5     |
| Bushing no.            | 3020  |
| Min. bore (mm)         | 25    |
| Max. bore (mm)         | 75    |
| F (mm)                 | 65    |
| G (mm)                 | 320   |
| K (mm)                 | 7     |
| L (mm)                 | 51    |
| M (mm)                 | 7     |
| H (mm)                 | 150   |
| Weight (kg)            | 15.8  |