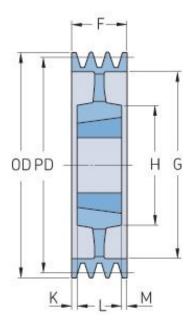

## PHP 4SPA315TB

| Pitch diameter<br>(mm) | 315   |
|------------------------|-------|
| Outside diameter (mm)  | 320.5 |
| Pulley type            | 5     |
| Bushing no.            | 3020  |
| Min. bore (mm)         | 25    |
| Max. bore (mm)         | 75    |
| F (mm)                 | 65    |
| G (mm)                 | 280   |
| K (mm)                 | 7     |
| L (mm)                 | 51    |
| M (mm)                 | 7     |
| H (mm)                 | 150   |
| Weight (kg)            | 13.8  |