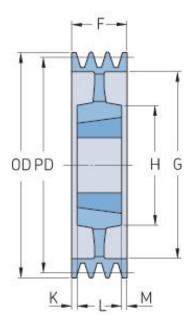

## PHP 4SPA280TB

| Pitch diameter<br>(mm) | 280   |
|------------------------|-------|
| Outside diameter (mm)  | 285.5 |
| Pulley type            | 5     |
| Bushing no.            | 3020  |
| Min. bore (mm)         | 25    |
| Max. bore (mm)         | 75    |
| F (mm)                 | 65    |
| G (mm)                 | 245   |
| K (mm)                 | 7     |
| L (mm)                 | 51    |
| M (mm)                 | 7     |
| H (mm)                 | 150   |
| Weight (kg)            | 11.6  |