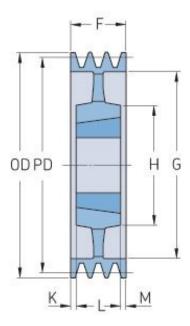

## PHP 4SPA250TB

| Pitch diameter<br>(mm) | 250   |
|------------------------|-------|
| Outside diameter (mm)  | 255.5 |
| Pulley type            | 5     |
| Bushing no.            | 3020  |
| Min. bore (mm)         | 25    |
| Max. bore (mm)         | 75    |
| F (mm)                 | 65    |
| G (mm)                 | 215   |
| K (mm)                 | 7     |
| L (mm)                 | 51    |
| M (mm)                 | 7     |
| H (mm)                 | 150   |
| Weight (kg)            | 10.5  |