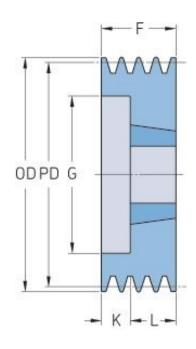

## PHP 4SPA224TB

| Pitch diameter<br>(mm)   | 224   |
|--------------------------|-------|
| Outside diameter<br>(mm) | 229.5 |
| Pulley type              | 2     |
| Bushing no.              | 3020  |
| Min. bore (mm)           | 25    |
| Max. bore (mm)           | 75    |
| F (mm)                   | 65    |
| G (mm)                   | 189   |
| K (mm)                   | -     |
| L (mm)                   | 51    |
| M (mm)                   | 14    |
| H (mm)                   | -     |
| Weight (kg)              | 11.4  |