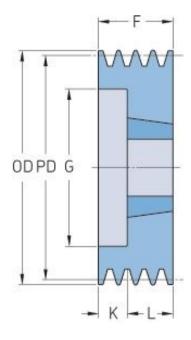

## PHP 4SPA212TB

| Pitch diameter<br>(mm) | 212   |
|------------------------|-------|
| Outside diameter (mm)  | 217.5 |
| Pulley type            | 2     |
| Bushing no.            | 3020  |
| Min. bore (mm)         | 25    |
| Max. bore (mm)         | 75    |
| F (mm)                 | 65    |
| G (mm)                 | 177   |
| K (mm)                 | -     |
| L (mm)                 | 51    |
| M (mm)                 | 14    |
| H (mm)                 | -     |
| Weight (kg)            | 9.9   |