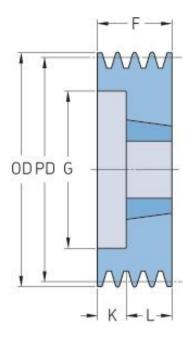

## PHP 4SPA200TB

| Pitch diameter<br>(mm) | 200   |
|------------------------|-------|
| Outside diameter (mm)  | 205.5 |
| Pulley type            | 2     |
| Bushing no.            | 3020  |
| Min. bore (mm)         | 25    |
| Max. bore (mm)         | 75    |
| F (mm)                 | 65    |
| G (mm)                 | 165   |
| K (mm)                 | -     |
| L (mm)                 | 51    |
| M (mm)                 | 14    |
| H (mm)                 | -     |
| Weight (kg)            | 8.4   |