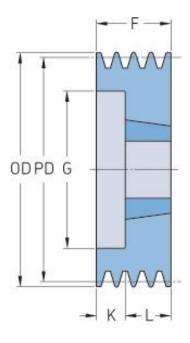

## PHP 4SPA190TB

| Pitch diameter<br>(mm) | 190   |
|------------------------|-------|
| Outside diameter (mm)  | 195.5 |
| Pulley type            | 2     |
| Bushing no.            | 2517  |
| Min. bore (mm)         | 25    |
| Max. bore (mm)         | 60    |
| F (mm)                 | 65    |
| G (mm)                 | 158   |
| K (mm)                 | -     |
| L (mm)                 | 45    |
| M (mm)                 | 20    |
| H (mm)                 | -     |
| Weight (kg)            | 7.2   |