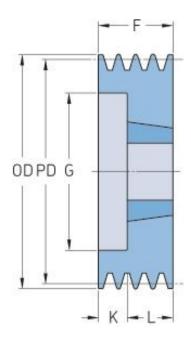

## PHP 4SPA180TB

| Pitch diameter<br>(mm) | 180   |
|------------------------|-------|
| Outside diameter (mm)  | 185.5 |
| Pulley type            | 2     |
| Bushing no.            | 2517  |
| Min. bore (mm)         | 16    |
| Max. bore (mm)         | 60    |
| F (mm)                 | 65    |
| G (mm)                 | 146   |
| K (mm)                 | -     |
| L (mm)                 | 45    |
| M (mm)                 | 20    |
| H (mm)                 | -     |
| Weight (kg)            | 6.9   |