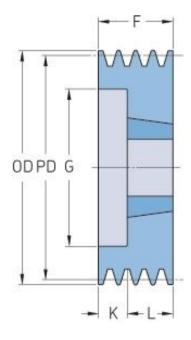

## PHP 4SPA170TB

| Pitch diameter<br>(mm) | 170   |
|------------------------|-------|
| Outside diameter (mm)  | 175.5 |
| Pulley type            | 2     |
| Bushing no.            | 2517  |
| Min. bore (mm)         | 16    |
| Max. bore (mm)         | 60    |
| F (mm)                 | 65    |
| G (mm)                 | 138   |
| K (mm)                 | -     |
| L (mm)                 | 45    |
| M (mm)                 | 20    |
| H (mm)                 | -     |
| Weight (kg)            | 6     |