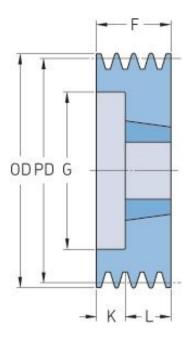

## PHP 4SPA150TB

| Pitch diameter<br>(mm) | 150   |
|------------------------|-------|
| Outside diameter (mm)  | 155.5 |
| Pulley type            | 2     |
| Bushing no.            | 2517  |
| Min. bore (mm)         | 16    |
| Max. bore (mm)         | 60    |
| F (mm)                 | 65    |
| G (mm)                 | 116   |
| K (mm)                 | -     |
| L (mm)                 | 45    |
| M (mm)                 | 20    |
| H (mm)                 | -     |
| Weight (kg)            | 4.2   |