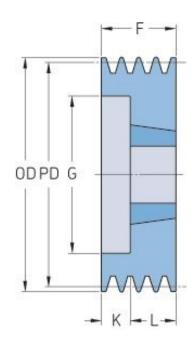

## PHP 4SPA132TB

| Pitch diameter<br>(mm)   | 132   |
|--------------------------|-------|
| Outside diameter<br>(mm) | 137.5 |
| Pulley type              | 2     |
| Bushing no.              | 2517  |
| Min. bore (mm)           | 16    |
| Max. bore (mm)           | 60    |
| F (mm)                   | 65    |
| G (mm)                   | 98    |
| K (mm)                   | -     |
| L (mm)                   | 45    |
| M (mm)                   | 20    |
| H (mm)                   | -     |
| Weight (kg)              | 2.9   |