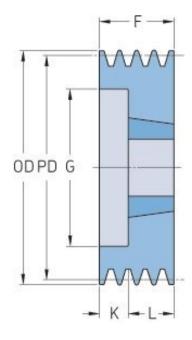

## PHP 4SPA125TB

| Pitch diameter<br>(mm) | 125   |
|------------------------|-------|
| Outside diameter (mm)  | 130.5 |
| Pulley type            | 2     |
| Bushing no.            | 2012  |
| Min. bore (mm)         | 14    |
| Max. bore (mm)         | 50    |
| F (mm)                 | 65    |
| G (mm)                 | 92    |
| K (mm)                 | -     |
| L (mm)                 | 32    |
| M (mm)                 | 33    |
| H (mm)                 | -     |
| Weight (kg)            | 2.7   |