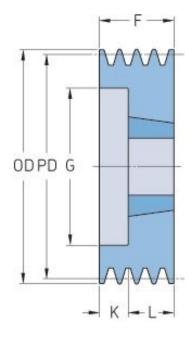

## PHP 4SPA118TB

| Pitch diameter<br>(mm) | 118   |
|------------------------|-------|
| Outside diameter (mm)  | 123.5 |
| Pulley type            | 2     |
| Bushing no.            | 2012  |
| Min. bore (mm)         | 14    |
| Max. bore (mm)         | 50    |
| F (mm)                 | 65    |
| G (mm)                 | 86    |
| K (mm)                 | -     |
| L (mm)                 | 32    |
| M (mm)                 | 33    |
| H (mm)                 | -     |
| Weight (kg)            | 2.3   |