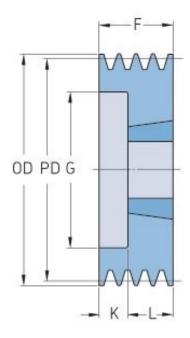

## PHP 4SPA112TB

| Pitch diameter<br>(mm) | 112   |
|------------------------|-------|
| Outside diameter (mm)  | 117.5 |
| Pulley type            | 6     |
| Bushing no.            | 2012  |
| Min. bore (mm)         | 14    |
| Max. bore (mm)         | 50    |
| F (mm)                 | 65    |
| G (mm)                 | 80    |
| K (mm)                 | 33    |
| L (mm)                 | 32    |
| M (mm)                 | -     |
| H (mm)                 | -     |
| Weight (kg)            | 2     |