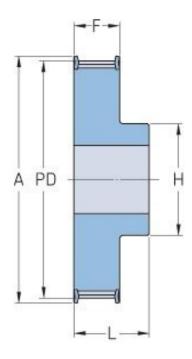

## PHP 48-8M-50RSB

| No. of teeth     | 48     |
|------------------|--------|
| Pitch diameter   | 122.23 |
| (mm)             |        |
| Outside diameter | 120.86 |
| (mm)             |        |
| Pulley type      | 1F     |
| Min. bore (mm)   | 18     |
| Max. bore (mm)   | 54     |
| Flange A (mm)    | 131    |
| Н                | 80     |
| F                | 60     |
| L                | 70     |
| Weight (kg)      | 4.3    |