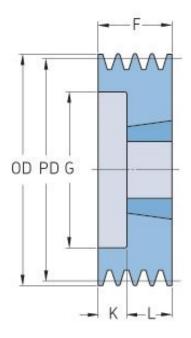

## PHP 3SPZ95TB

| Pitch diameter<br>(mm) | 95   |
|------------------------|------|
| Outside diameter (mm)  | 99   |
| Pulley type            | 6    |
| Bushing no.            | 1610 |
| Min. bore (mm)         | 14   |
| Max. bore (mm)         | 42   |
| F (mm)                 | 40   |
| G (mm)                 | 66   |
| K (mm)                 | 15   |
| L (mm)                 | 25   |
| M (mm)                 | -    |
| H (mm)                 | -    |
| Weight (kg)            | 1    |