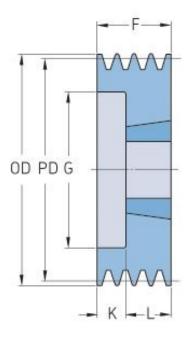

## PHP 3SPZ90TB

| Pitch diameter<br>(mm) | 90   |
|------------------------|------|
| Outside diameter (mm)  | 94   |
| Pulley type            | 6    |
| Bushing no.            | 1610 |
| Min. bore (mm)         | 14   |
| Max. bore (mm)         | 42   |
| F (mm)                 | 40   |
| G (mm)                 | 61   |
| K (mm)                 | 15   |
| L (mm)                 | 25   |
| M (mm)                 | -    |
| H (mm)                 | -    |
| Weight (kg)            | 0.9  |