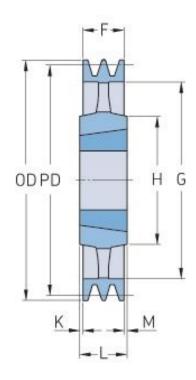

## PHP 3SPZ355TB

| Pitch diameter<br>(mm)   | 355  |
|--------------------------|------|
| Outside diameter<br>(mm) | 359  |
| Pulley type              | 4    |
| Bushing no.              | 2517 |
| Min. bore (mm)           | 16   |
| Max. bore (mm)           | 60   |
| F (mm)                   | 40   |
| G (mm)                   | 326  |
| K (mm)                   | 2.5  |
| L (mm)                   | 45   |
| M (mm)                   | 2.5  |
| H (mm)                   | 120  |
| Weight (kg)              | 11.7 |