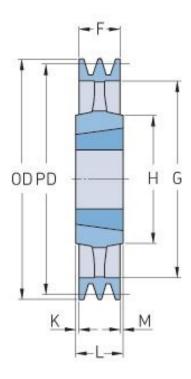

## PHP 3SPZ315TB

| Pitch diameter<br>(mm)   | 315  |
|--------------------------|------|
| Outside diameter<br>(mm) | 319  |
| Pulley type              | 4    |
| Bushing no.              | 2517 |
| Min. bore (mm)           | 16   |
| Max. bore (mm)           | 60   |
| F (mm)                   | 40   |
| G (mm)                   | 287  |
| K (mm)                   | 2.5  |
| L (mm)                   | 45   |
| M (mm)                   | 2.5  |
| H (mm)                   | 120  |
| Weight (kg)              | 10.1 |