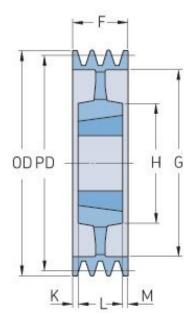

## PHP 3SPZ250TB

| Pitch diameter<br>(mm) | 250  |
|------------------------|------|
| Outside diameter (mm)  | 254  |
| Pulley type            | 5    |
| Bushing no.            | 2012 |
| Min. bore (mm)         | 14   |
| Max. bore (mm)         | 50   |
| F (mm)                 | 40   |
| G (mm)                 | 222  |
| K (mm)                 | 4    |
| L (mm)                 | 32   |
| M (mm)                 | 4    |
| H (mm)                 | 100  |
| Weight (kg)            | 6.4  |