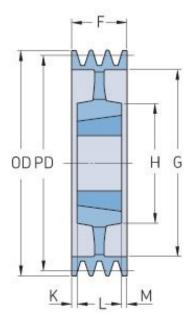

## PHP 3SPZ224TB

| Pitch diameter<br>(mm) | 224  |
|------------------------|------|
| Outside diameter (mm)  | 228  |
| Pulley type            | 5    |
| Bushing no.            | 2012 |
| Min. bore (mm)         | 14   |
| Max. bore (mm)         | 50   |
| F (mm)                 | 40   |
| G (mm)                 | 196  |
| K (mm)                 | 4    |
| L (mm)                 | 32   |
| M (mm)                 | 4    |
| H (mm)                 | 100  |
| Weight (kg)            | 5.4  |