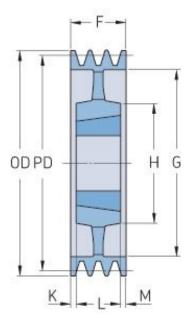

## PHP 3SPZ200TB

| Pitch diameter<br>(mm) | 200  |
|------------------------|------|
| Outside diameter (mm)  | 204  |
| Pulley type            | 5    |
| Bushing no.            | 2012 |
| Min. bore (mm)         | 14   |
| Max. bore (mm)         | 50   |
| F (mm)                 | 40   |
| G (mm)                 | 172  |
| K (mm)                 | 4    |
| L (mm)                 | 32   |
| M (mm)                 | 4    |
| H (mm)                 | 100  |
| Weight (kg)            | 3.9  |