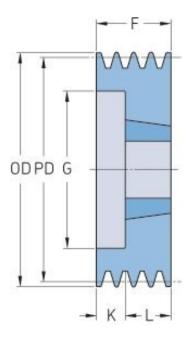

## PHP 3SPZ160TB

| Pitch diameter<br>(mm) | 160  |
|------------------------|------|
| Outside diameter (mm)  | 164  |
| Pulley type            | 2    |
| Bushing no.            | 2012 |
| Min. bore (mm)         | 14   |
| Max. bore (mm)         | 50   |
| F (mm)                 | 40   |
| G (mm)                 | 132  |
| K (mm)                 | -    |
| L (mm)                 | 32   |
| M (mm)                 | 8    |
| H (mm)                 | -    |
| Weight (kg)            | 3.9  |