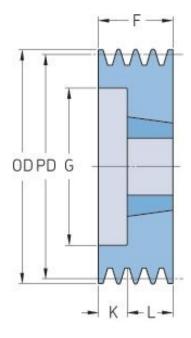

## PHP 3SPZ150TB

| Pitch diameter<br>(mm) | 150  |
|------------------------|------|
| Outside diameter (mm)  | 154  |
| Pulley type            | 2    |
| Bushing no.            | 2012 |
| Min. bore (mm)         | 14   |
| Max. bore (mm)         | 50   |
| F (mm)                 | 40   |
| G (mm)                 | 122  |
| K (mm)                 | -    |
| L (mm)                 | 32   |
| M (mm)                 | 8    |
| H (mm)                 | -    |
| Weight (kg)            | 3.3  |