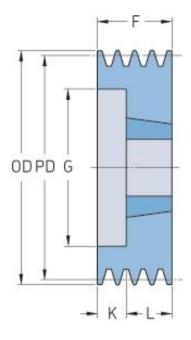

## PHP 3SPZ140TB

| Pitch diameter<br>(mm) | 140  |
|------------------------|------|
| Outside diameter (mm)  | 144  |
| Pulley type            | 2    |
| Bushing no.            | 2012 |
| Min. bore (mm)         | 14   |
| Max. bore (mm)         | 50   |
| F (mm)                 | 40   |
| G (mm)                 | 112  |
| K (mm)                 | -    |
| L (mm)                 | 32   |
| M (mm)                 | 8    |
| H (mm)                 | -    |
| Weight (kg)            | 2.7  |