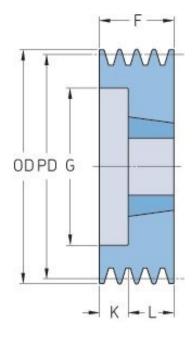

## PHP 3SPZ132TB

| Pitch diameter<br>(mm) | 132  |
|------------------------|------|
| Outside diameter (mm)  | 136  |
| Pulley type            | 2    |
| Bushing no.            | 2012 |
| Min. bore (mm)         | 14   |
| Max. bore (mm)         | 50   |
| F (mm)                 | 40   |
| G (mm)                 | 104  |
| K (mm)                 | -    |
| L (mm)                 | 32   |
| M (mm)                 | 8    |
| H (mm)                 | -    |
| Weight (kg)            | 2.3  |