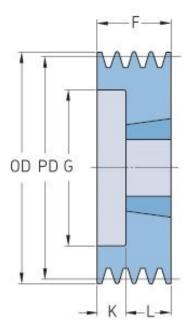

## PHP 3SPZ118TB

| Pitch diameter<br>(mm)   | 118  |
|--------------------------|------|
| Outside diameter<br>(mm) | 122  |
| Pulley type              | 6    |
| Bushing no.              | 2012 |
| Min. bore (mm)           | 14   |
| Max. bore (mm)           | 50   |
| F (mm)                   | 40   |
| G (mm)                   | 92   |
| K (mm)                   | 8    |
| L (mm)                   | 32   |
| M (mm)                   | -    |
| H (mm)                   | -    |
| Weight (kg)              | 1.7  |