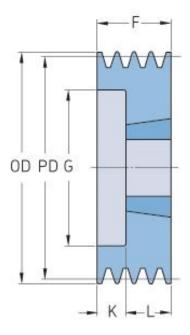

## PHP 3SPZ112TB

| Pitch diameter<br>(mm) | 112  |
|------------------------|------|
| Outside diameter (mm)  | 116  |
| Pulley type            | 6    |
| Bushing no.            | 2012 |
| Min. bore (mm)         | 14   |
| Max. bore (mm)         | 50   |
| F (mm)                 | 40   |
| G (mm)                 | 84   |
| K (mm)                 | 8    |
| L (mm)                 | 32   |
| M (mm)                 | -    |
| H (mm)                 | -    |
| Weight (kg)            | 1.4  |