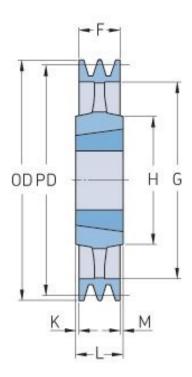

## PHP 3SPB500TB

| Pitch diameter<br>(mm) | 500  |
|------------------------|------|
| Outside diameter (mm)  | 507  |
| Pulley type            | 4    |
| Bushing no.            | 3535 |
| Min. bore (mm)         | 35   |
| Max. bore (mm)         | 90   |
| F (mm)                 | 63   |
| G (mm)                 | 457  |
| K (mm)                 | -    |
| L (mm)                 | 89   |
| M (mm)                 | 26   |
| H (mm)                 | 170  |
| Weight (kg)            | 29.9 |