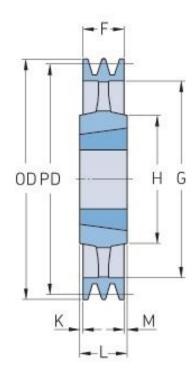

## PHP 3SPB450TB

| Pitch diameter<br>(mm)   | 450  |
|--------------------------|------|
| Outside diameter<br>(mm) | 457  |
| <br>Pulley type          | 4    |
| <br>Bushing no.          | 3535 |
| <br>Min. bore (mm)       | 35   |
| Max. bore (mm)           | 90   |
| <br>F (mm)               | 63   |
| G (mm)                   | 407  |
| <br>K (mm)               | -    |
| L (mm)                   | 89   |
| <br>M (mm)               | 26   |
| <br>H (mm)               | 170  |
| Weight (kg)              | 26.3 |
|                          |      |