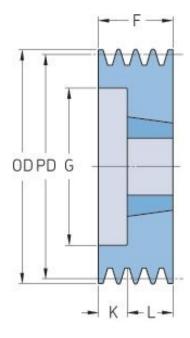

## PHP 3SPB150TB

| Pitch diameter<br>(mm) | 150  |
|------------------------|------|
| Outside diameter (mm)  | 157  |
| Pulley type            | 2    |
| Bushing no.            | 2517 |
| Min. bore (mm)         | 16   |
| Max. bore (mm)         | 60   |
| F (mm)                 | 63   |
| G (mm)                 | 107  |
| K (mm)                 | -    |
| L (mm)                 | 45   |
| M (mm)                 | 18   |
| H (mm)                 | -    |
| Weight (kg)            | 4    |