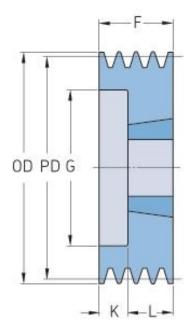

## PHP 2SPA67TB

| Pitch diameter<br>(mm)   | 67   |
|--------------------------|------|
| Outside diameter<br>(mm) | 72.5 |
| Pulley type              | 6    |
| Bushing no.              | 1108 |
| Min. bore (mm)           | 9    |
| Max. bore (mm)           | 28   |
| F (mm)                   | 35   |
| G (mm)                   | 37   |
| K (mm)                   | 13   |
| L (mm)                   | 22   |
| M (mm)                   | -    |
| H (mm)                   | -    |
| Weight (kg)              | 0.4  |