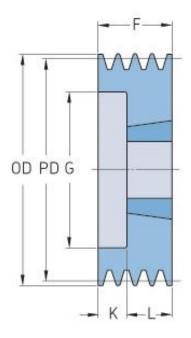

## PHP 2SPA160TB

| Pitch diameter<br>(mm) | 160   |
|------------------------|-------|
| Outside diameter (mm)  | 165.5 |
| Pulley type            | 6     |
| Bushing no.            | 2012  |
| Min. bore (mm)         | 14    |
| Max. bore (mm)         | 50    |
| F (mm)                 | 35    |
| G (mm)                 | 125   |
| K (mm)                 | 3     |
| L (mm)                 | 32    |
| M (mm)                 | -     |
| H (mm)                 | -     |
| Weight (kg)            | 3.8   |