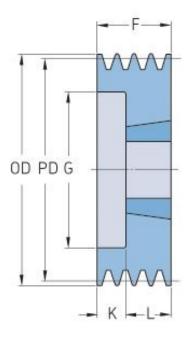

## PHP 2SPA118TB

| Pitch diameter<br>(mm) | 118   |
|------------------------|-------|
| Outside diameter (mm)  | 123.5 |
| Pulley type            | 6     |
| Bushing no.            | 1610  |
| Min. bore (mm)         | 14    |
| Max. bore (mm)         | 42    |
| F (mm)                 | 35    |
| G (mm)                 | 86    |
| K (mm)                 | 10    |
| L (mm)                 | 25    |
| M (mm)                 | -     |
| H (mm)                 | -     |
| Weight (kg)            | 1.6   |