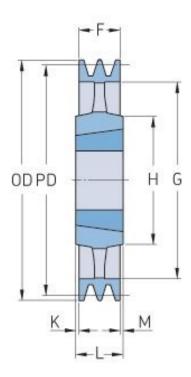

## PHP 1SPA250TB

| Pitch diameter<br>(mm) | 250   |
|------------------------|-------|
| Outside diameter (mm)  | 255.5 |
| Pulley type            | 4     |
| Bushing no.            | 2012  |
| Min. bore (mm)         | 14    |
| Max. bore (mm)         | 50    |
| F (mm)                 | 20    |
| G (mm)                 | 215   |
| K (mm)                 | 6     |
| L (mm)                 | 32    |
| M (mm)                 | 6     |
| H (mm)                 | 112   |
| Weight (kg)            | 4.8   |