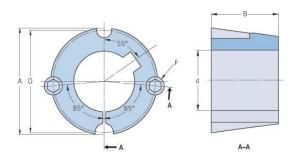

## **PHF TB2517X38MM**

| Bushing no.               | TB2517 |
|---------------------------|--------|
| d = Bore diameter<br>(mm) | 38     |
| Bore diameter (in)        | 1.5    |
| Keyway width<br>(mm)      | 10     |
| Keyway width (in)         | 0.39   |
| Keyway depth<br>(mm)      | 3.3    |
| Keyway depth (in)         | 0.13   |
| A (mm)                    | 85.7   |
| A (in)                    | 3.37   |
| B (mm)                    | 44.5   |
| B (in)                    | 1.75   |
| D (mm)                    | 82.6   |
| D (in)                    | 3.25   |
| E (mm)                    | -      |
| E (in)                    | -      |
| F (mm)                    | -      |
| F (in)                    | -      |
| Weight (kg)               | 1.27   |
| Weight (lbs)              | 2.8    |