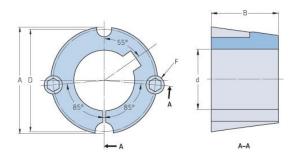

## **PHF TB1615X25MM**

| Bushing no.               | TB1615         |
|---------------------------|----------------|
| d = Bore diameter<br>(mm) | 25             |
| Bore diameter (in)        | 0.98           |
| Keyway width<br>(mm)      | 8              |
| Keyway width (in)         | 0.31           |
| Keyway depth<br>(mm)      | 3.3            |
| Keyway depth (in)         | 0.13           |
| A (mm)                    | 57.2           |
| A (in)                    | 2.25           |
| B (mm)                    | 38.1           |
| B (in)                    | 1.5            |
| D (mm)                    | 54             |
| D (in)                    | 2.13           |
| E (mm)                    | -              |
| E (in)                    | -              |
| F (mm)                    | 9.525 x 15.875 |
| F (in)                    | -              |
| Weight (kg)               | 0.46           |
| Weight (lbs)              | 1.01           |