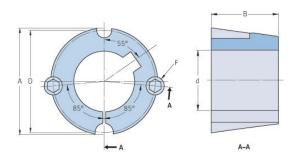

## **PHF TB1108X16MM**

| Bushing no.               | TB1108         |
|---------------------------|----------------|
| d = Bore diameter<br>(mm) | 16             |
| Bore diameter (in)        | 0.63           |
| Keyway width<br>(mm)      | 5              |
| Keyway width (in)         | 0.2            |
| Keyway depth<br>(mm)      | 2.3            |
| Keyway depth (in)         | 0.09           |
| A (mm)                    | 38.4           |
| A (in)                    | 1.51           |
| B (mm)                    | 22.2           |
| B (in)                    | 0.87           |
| D (mm)                    | 36.9           |
| D (in)                    | 1.45           |
| E (mm)                    | -              |
| E (in)                    | -              |
| F (mm)                    | 6.350 x 12.700 |
| F (in)                    | -              |
| Weight (kg)               | 0.13           |
| Weight (lbs)              | 0.29           |