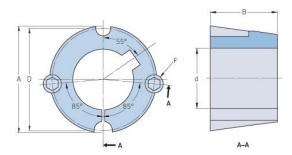

## PHF TB1108X0.75

| Bushing no.               | TB1108         |
|---------------------------|----------------|
| d = Bore diameter<br>(mm) | 19             |
| Bore diameter (in)        | 0.75           |
| Keyway width<br>(mm)      | 4.8            |
| Keyway width (in)         | 0.19           |
| Keyway depth<br>(mm)      | 2.4            |
| Keyway depth (in)         | 0.09           |
| A (mm)                    | 38.4           |
| A (in)                    | 1.51           |
| B (mm)                    | 22.2           |
| B (in)                    | 0.87           |
| D (mm)                    | 36.9           |
| D (in)                    | 1.45           |
| E (mm)                    | -              |
| E (in)                    | -              |
| F (mm)                    | 6.350 x 12.700 |
| F (in)                    | -              |
| Weight (kg)               | 0.13           |
| Weight (lbs)              | 0.29           |