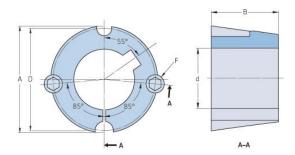

## **PHF TB1008X9MM**

| Bushing no.               | TB1008         |
|---------------------------|----------------|
| d = Bore diameter<br>(mm) | 9              |
| Bore diameter (in)        | 0.35           |
| Keyway width<br>(mm)      | 3              |
| Keyway width (in)         | 0.12           |
| Keyway depth<br>(mm)      | 1.4            |
| Keyway depth (in)         | 0.06           |
| A (mm)                    | 35.2           |
| A (in)                    | 1.39           |
| B (mm)                    | 22.2           |
| B (in)                    | 0.87           |
| D (mm)                    | 33.7           |
| D (in)                    | 1.33           |
| E (mm)                    | -              |
| E (in)                    | -              |
| F (mm)                    | 6.350 x 12.700 |
| F (in)                    | -              |
| Weight (kg)               | 0.12           |
| Weight (lbs)              | 0.26           |