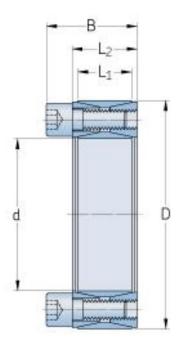

## PHF FX10-70X110

| ·                            | · · · · · · · · · · · · · · · · · · · |
|------------------------------|---------------------------------------|
| Bushing no.                  | FX10                                  |
| d (mm)                       | 70                                    |
| d (in)                       | 2.76                                  |
| D (mm)                       | 110                                   |
| d <sub>w</sub> (mm)          | -                                     |
| L (mm)                       | -                                     |
| L <sub>1</sub> (mm)          | 24                                    |
| L <sub>2</sub> (mm)          | 28                                    |
| L <sub>3</sub> (mm)          | -                                     |
| B (mm)                       | 39.5                                  |
| D <sub>1</sub> (mm)          | -                                     |
| $d_1$ (mm)                   | -                                     |
| e (mm)                       | -                                     |
| F <sub>t</sub> Transmissible | 132                                   |
| axial force (kN)             |                                       |
| M <sub>t</sub> Transmissible | 4600                                  |
| torque (Nm)                  |                                       |
| P <sub>w</sub> Shaft surface | 210                                   |
| pressure (N/mm²)             |                                       |
| P <sub>n</sub> Hub surface   | 130                                   |
| pressure (N/mm²)             |                                       |
| Clamp screws Qty             | 14                                    |

| Clamp screws size                     | M10 |
|---------------------------------------|-----|
| Clamp screws nut                      | -   |
| M₅ Screw<br>tightening torque<br>(Nm) | 70  |
| Weight (kg)                           | 1.3 |